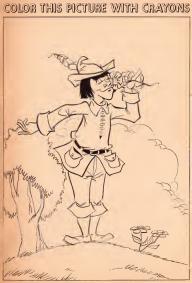

# SILLY WILLY

## WHAT IS IT?

Solve this puzzle by placing the point of your pencil or crayon on dot number 1 and drawing a line to dot number 2. They no us draw another line to dot number 3 and so on, until you have connected all the dots. After you have done this, you may use your crayons to color this suprise picture.