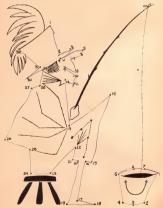

## WHAT IS IT?

Solve this puzzle by placing the point of your pencil or crayon on dot number 1 and drawing a line to dot number 2. They no us draw another line to dot number 3 and so on, until you have connected all the dots. After you have done this, you may use your crayons to color this suprise picture.